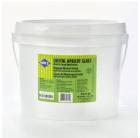

# Glaze Cristal Apricot 26.4 lb PA1730

### **Unit Information**

Packaging: Plastic pail with handle and resealable lid.

Unit Weight Format: lb. Net Weight: 26.40 Gross Weight: 27.9 lb.

Dimensions (L x W x H, inches): 11 x 11 x 9

Cube: 0.63021