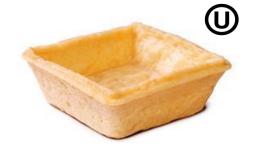

# Product Specification Sheet

| Product Code      | TS12                            |
|-------------------|---------------------------------|
| Description       | 1.9" Square Tartlet             |
| Туре              | Sweet Vegetable Oil Sable Dough |
| UPC Code          | 855087002276                    |
| Country of Origin | Switzerland                     |
| Clean             | Yes                             |
| Kosher            | Yes- Kosher Pareve              |
| Ingredients:      |                                 |

#### **Product Information**

| Diameter (in)   | 1.9 |
|-----------------|-----|
| Height (in)     | 0.8 |
| Unit Weight (g) | 17  |